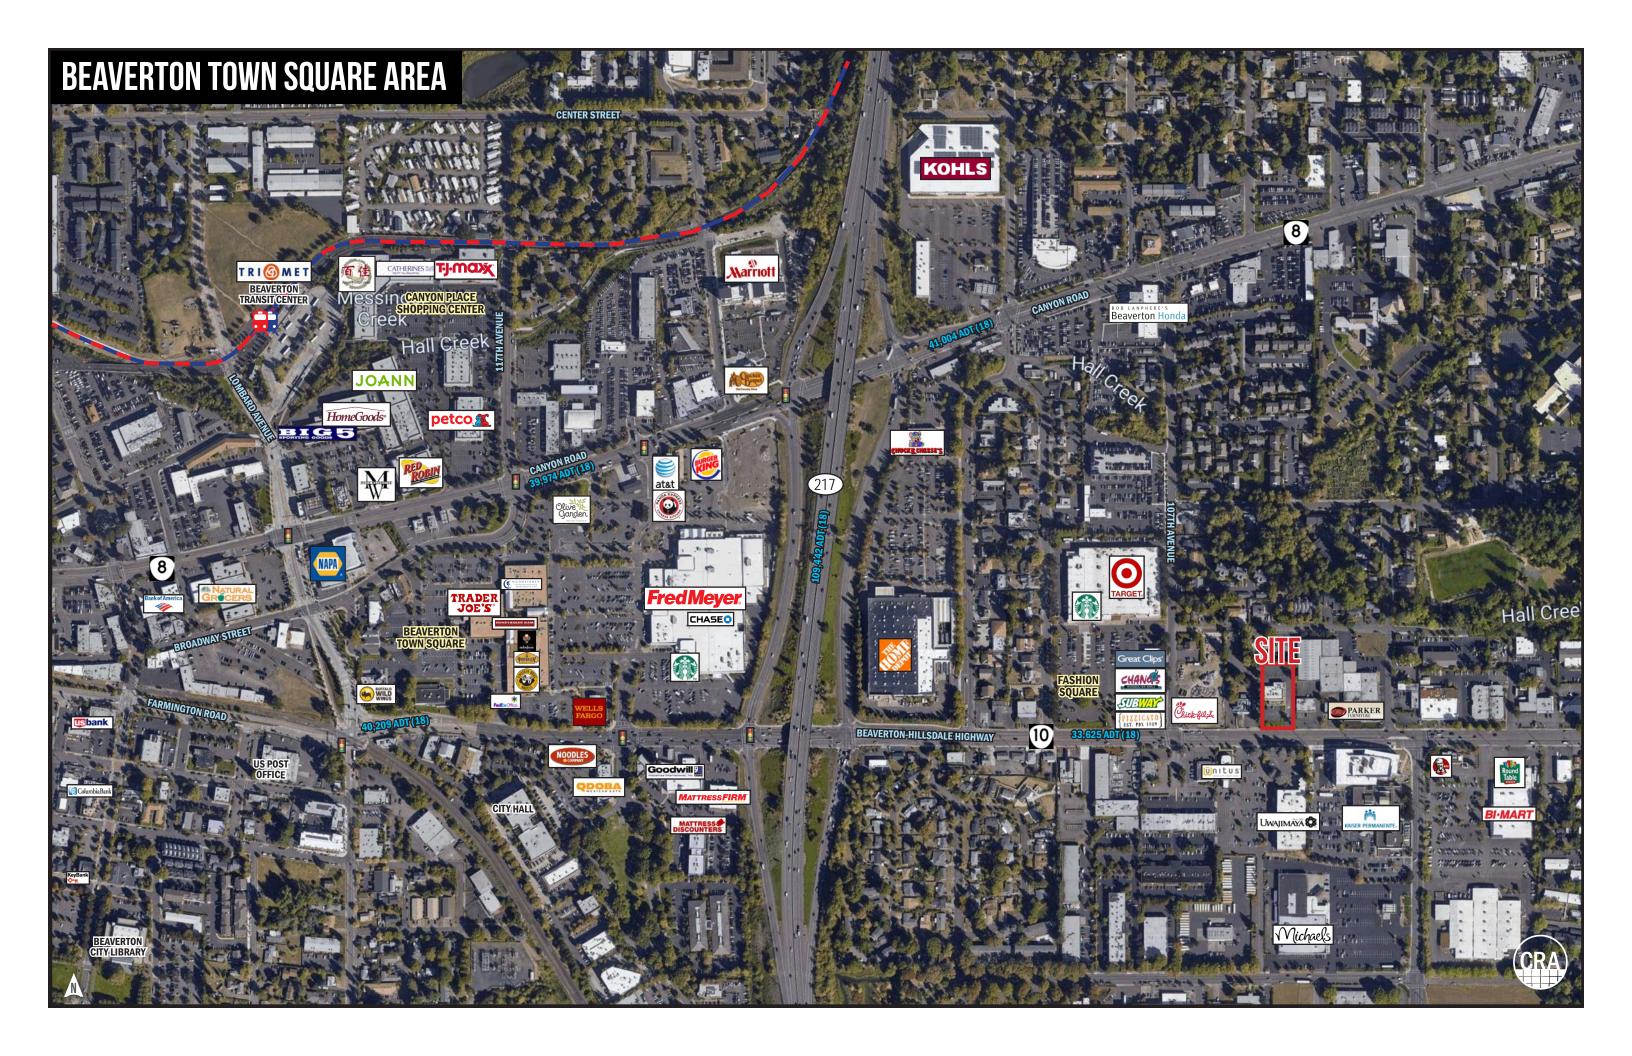

# BEAVERTON-HILLSDALE

RETAIL/RESTAURANT SPACE

**LOCATION** 10505 SW Beaverton Hillsdale Hwy, Beaverton, OR

BUILDING SIZE 5,673 SF PARCEL SIZE 43,560 SF

**RENTAL RATE** Call for details

- **COMMENTS** Freestanding restaurant building available for lease or ground lease.
  - · Centrally located on Beaverton Hillsdale Hwy, a major arterial connecting Beaverton to downtown Portland with easy access to Highway 217.
  - Retailers in the trade area include Target, Home Depot, Kohl's, Fred Meyer and Trader Joe's.
  - Surrounded by strong household incomes and daytime employment.

# TRAFFIC COUNTS

SW Beaverton Hillsdale Highway | 33,625 ADT (18) Highway 217 | 109,442 ADT (18)