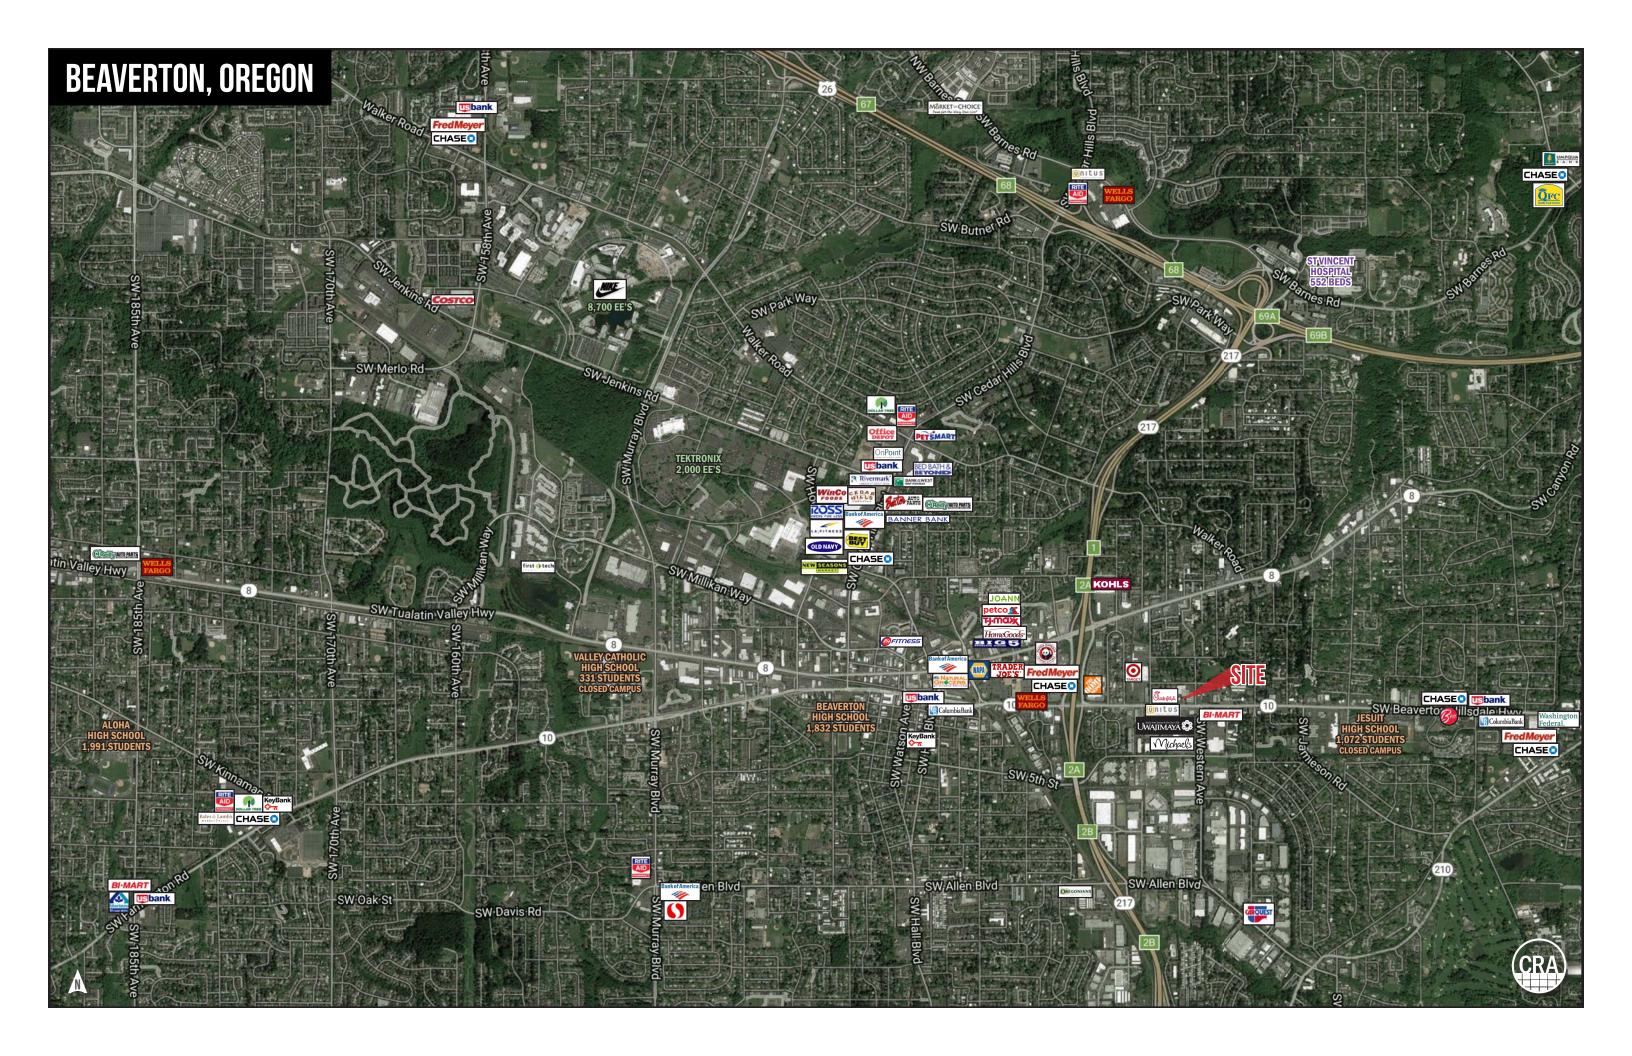

# BEAVERTON-HILLSDALE

RETAIL/RESTAURANT SPACE

**LOCATION** 10505 SW Beaverton Hillsdale Hwy, Beaverton, OR

BUILDING SIZE 5,673 SF PARCEL SIZE 43,560 SF

**RENTAL RATE** Call for details

- **COMMENTS** Freestanding restaurant building available for lease or ground lease.
  - · Centrally located on Beaverton Hillsdale Hwy, a major arterial connecting Beaverton to downtown Portland with easy access to Highway 217.
  - Retailers in the trade area include Target, Home Depot, Kohl's, Fred Meyer and Trader Joe's.
  - Surrounded by strong household incomes and daytime employment.

# TRAFFIC COUNTS

SW Beaverton Hillsdale Highway | 33,625 ADT (18) Highway 217 | 109,442 ADT (18)