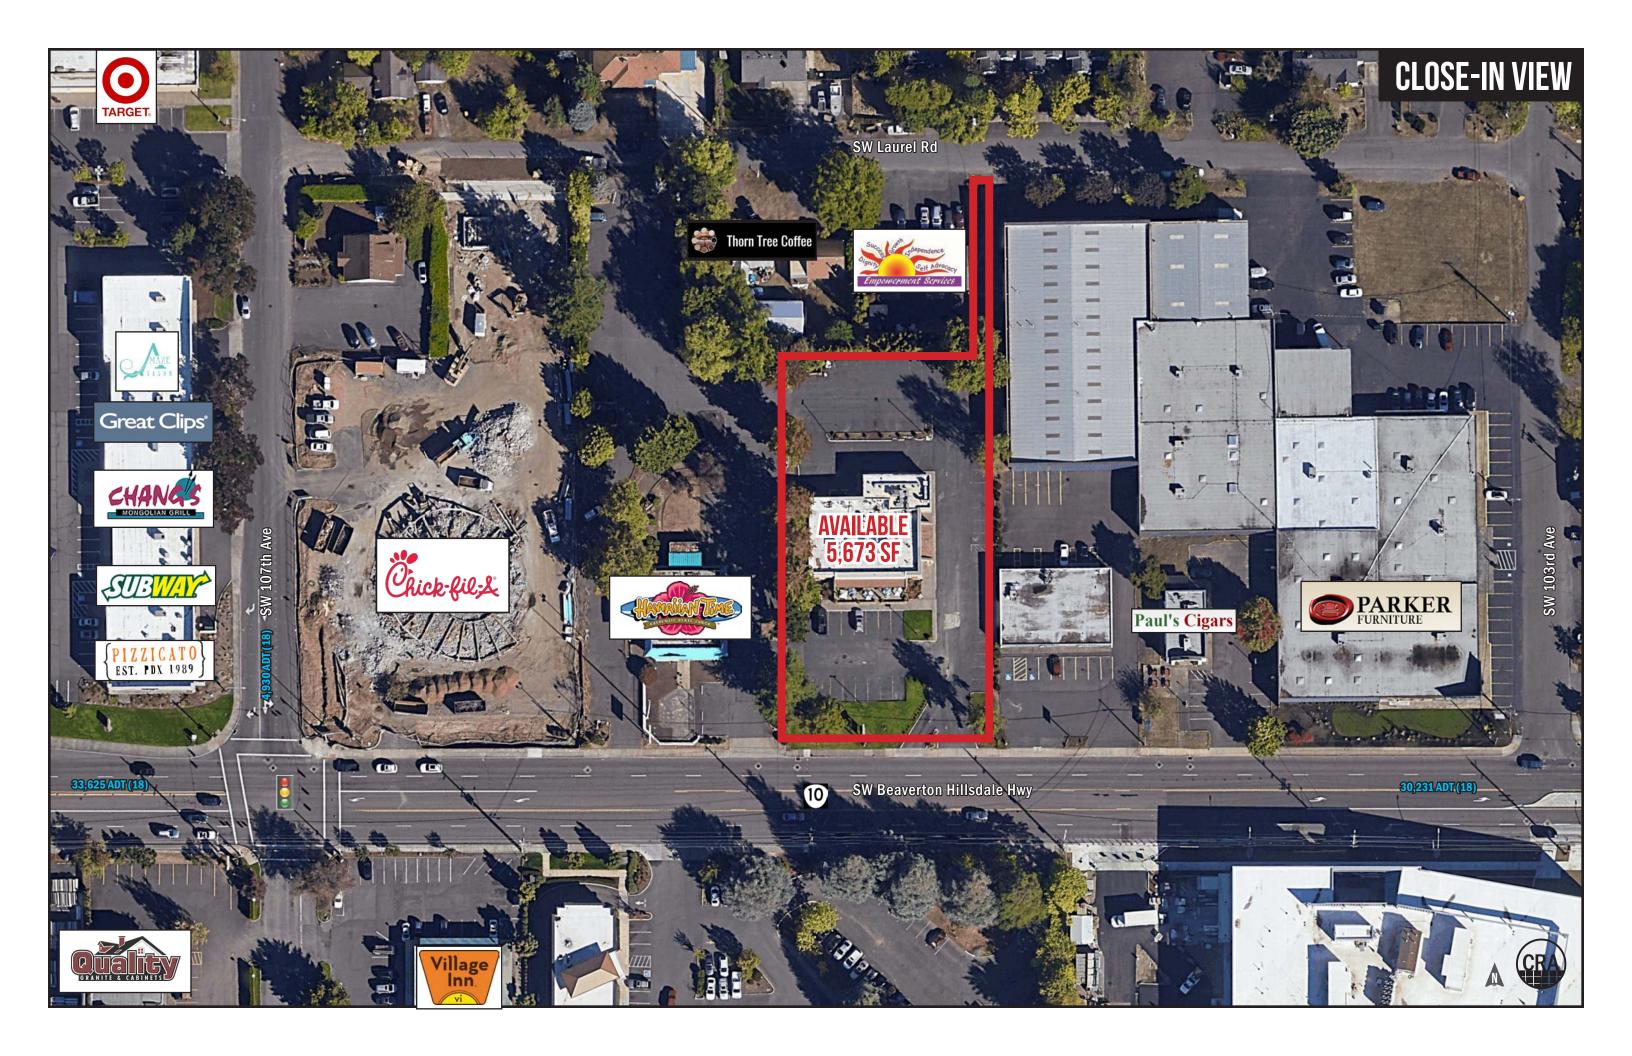

# BEAVERTON-HILLSDALE

RETAIL/RESTAURANT SPACE

**LOCATION** 10505 SW Beaverton Hillsdale Hwy, Beaverton, OR

BUILDING SIZE 5,673 SF PARCEL SIZE 43,560 SF

**RENTAL RATE** Call for details

- **COMMENTS** Freestanding restaurant building available for lease or ground lease.
  - · Centrally located on Beaverton Hillsdale Hwy, a major arterial connecting Beaverton to downtown Portland with easy access to Highway 217.
  - Retailers in the trade area include Target, Home Depot, Kohl's, Fred Meyer and Trader Joe's.
  - Surrounded by strong household incomes and daytime employment.