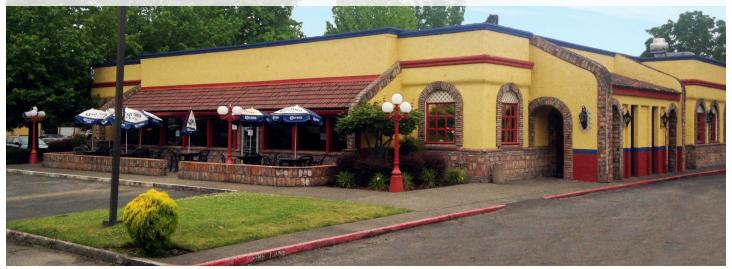

FOR LEASE IN HIGH-TRAFFIC AREA

# BEAVERTON-HILLSDALE

RETAIL/RESTAURANT SPACE

**LOCATION** 10505 SW Beaverton Hillsdale Hwy, Beaverton, OR

BUILDING SIZE 5,673 SF PARCEL SIZE 43,560 SF

**RENTAL RATE** Call for details

- **COMMENTS** Freestanding restaurant building available for lease or ground lease.
  - · Centrally located on Beaverton Hillsdale Hwy, a major arterial connecting Beaverton to downtown Portland with easy access to Highway 217.
  - Retailers in the trade area include Target, Home Depot, Kohl's, Fred Meyer and Trader Joe's.
  - Surrounded by strong household incomes and daytime employment.